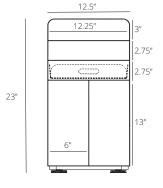

### Construction

Contract quality inside and out with powder-coated steel construction. Removeable shelves. Heavy duty leveler feet.

**Dimensions** Overall: W12.5" D18" H23"

Matte Black or White powder coats.