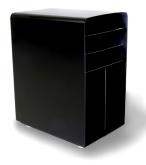

## Description

**Finishes** 

The Foundation Open File Cart is a perfect accessory to tidy up your work space while keeping everything easy to see and within reach. The Open File Cart comes with two removable shelves and two vertical bays for the tools of your trade, big or small. Pairs perfectly with any of our desks or benching. Add an extra functionality with the Open File Trays by using them as removable drawers for your documents, drawings or frequently used gadgets.

### Construction

Contract quality inside and out with powder-coated steel construction. Removeable shelves. Heavy duty leveler feet.

**Dimensions** Overall: W12.5" D18" H23"

Matte Black or White powder coats.

**Care** Wipe clean with a soft cloth.

POWDER COAT

POWDER COAT

MATTE BLACK

WHITE