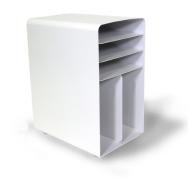

## Description

**Finishes** 

The Foundation Open File Cart is a perfect accessory to tidy up your work space while keeping everything easy to see and within reach. The Open File Cart comes with two removable shelves and two vertical bays for the tools of your trade, big or small. Pairs perfectly with any of our desks or benching. Add an extra functionality with the Open File Trays by using them as removable drawers for your documents, drawings or frequently used gadgets.

### Construction

Contract quality inside and out with powder-coated steel construction. Removeable shelves. Heavy duty leveler feet.

**Dimensions** Overall: W12.5" D18" H23"

Matte Black or White powder coats.

**Care** Wipe clean with a soft cloth.

POWDER COAT

POWDER COAT

MATTE BLACK

WHITE