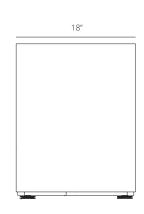

### Construction

Contract quality inside and out with powder-coated steel construction. Removeable shelves. Heavy duty leveler feet.

**Dimensions** Overall: W12.5" D18" H23"

Matte Black or White powder coats.